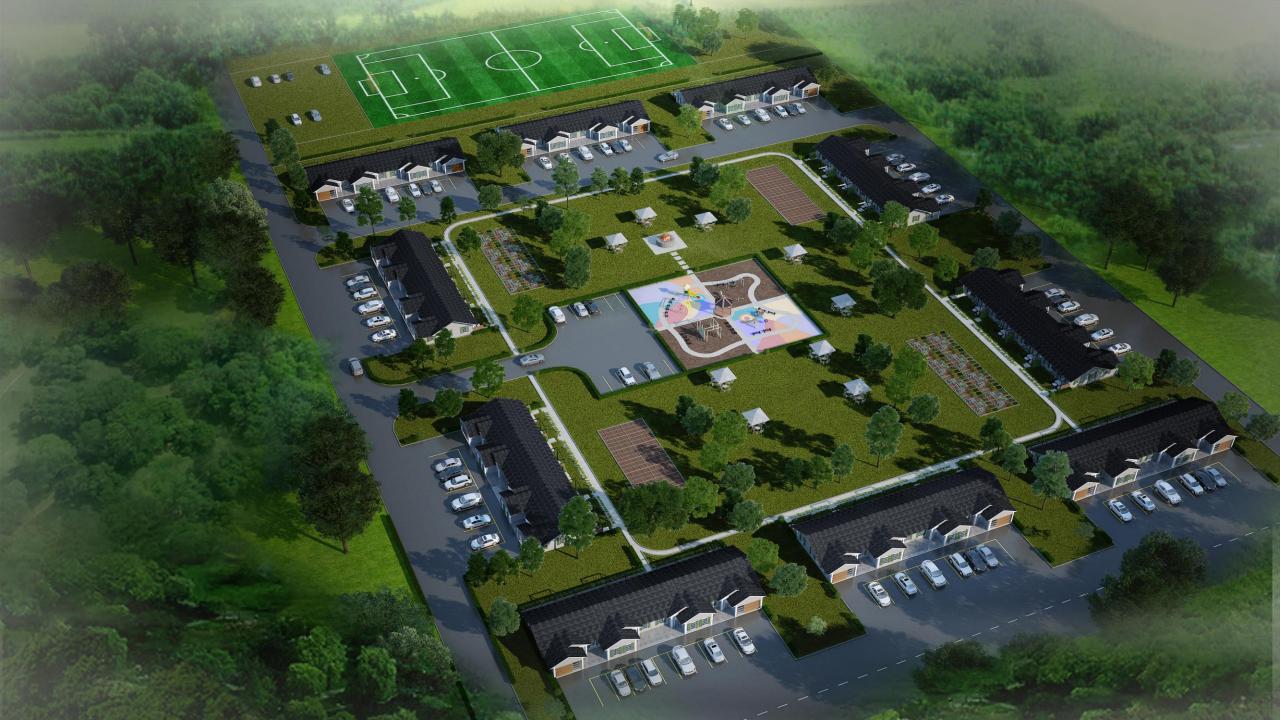

#### Amenities Included

- In-floor heating throughout
- 1100+sq ft., 2 Bedroom, 1 bathroom units
- Fridge/freezer, stove, dishwasher, microwave, washer & dryer
- Covered entryway and rear porch with BBQ hookup
- Spacious one level interior featuring accessibility friendly layouts
- Attached garage packages available

### Project Timelines

- Spring 2021- Discussion with Town Council seeking approval
- Summer 2021 Zoning/Severance (if applicable)
- Summer/Fall 2021 Grant applications (Park and Site improvements)
- Winter/Spring 2022- Pre-Construction Site Services
- Spring/Summer 2022- Phase 1 Start date of 3, 4-unit Buildings on Margaret St
- Fall 2022- Anticipated Phase 1 completion
- Additional phases constructed as required