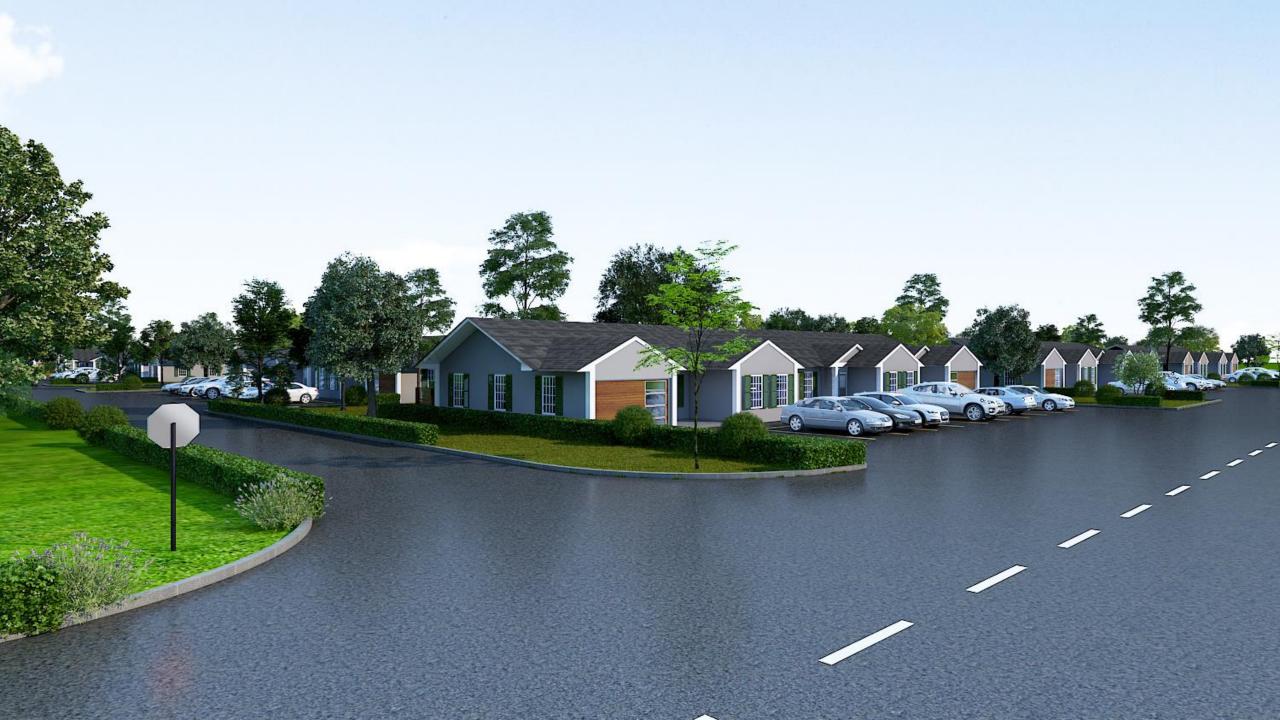

# Exterior Elevation Drawing 4 Unit Building



Front Elevation

## Comfortable, Open Concept Living



#### Amenities Included

- In-floor heating throughout
- 1100+sq ft., 2 Bedroom, 1 bathroom units
- Fridge/freezer, stove, dishwasher, microwave, washer & dryer
- Covered entryway and rear porch with BBQ hookup
- Spacious one level interior featuring accessibility friendly layouts
- Attached garage packages available









### Project Timelines

- Spring 2021- Discussion with Town Council seeking approval
- Summer 2021 Zoning/Severance (if applicable)
- Summer/Fall 2021 Grant applications (Park and Site improvements)
- Winter/Spring 2022- Pre-Construction Site Services
- Spring/Summer 2022- Phase 1 Start date of 3, 4-unit Buildings on Margaret St
- Fall 2022- Anticipated Phase 1 completion
- Additional phases constructed as required



#### Dalton MacFarlane

Owner/President

MacFarlane Capital Limited

dmacfarlane@macfarlanecapital.com