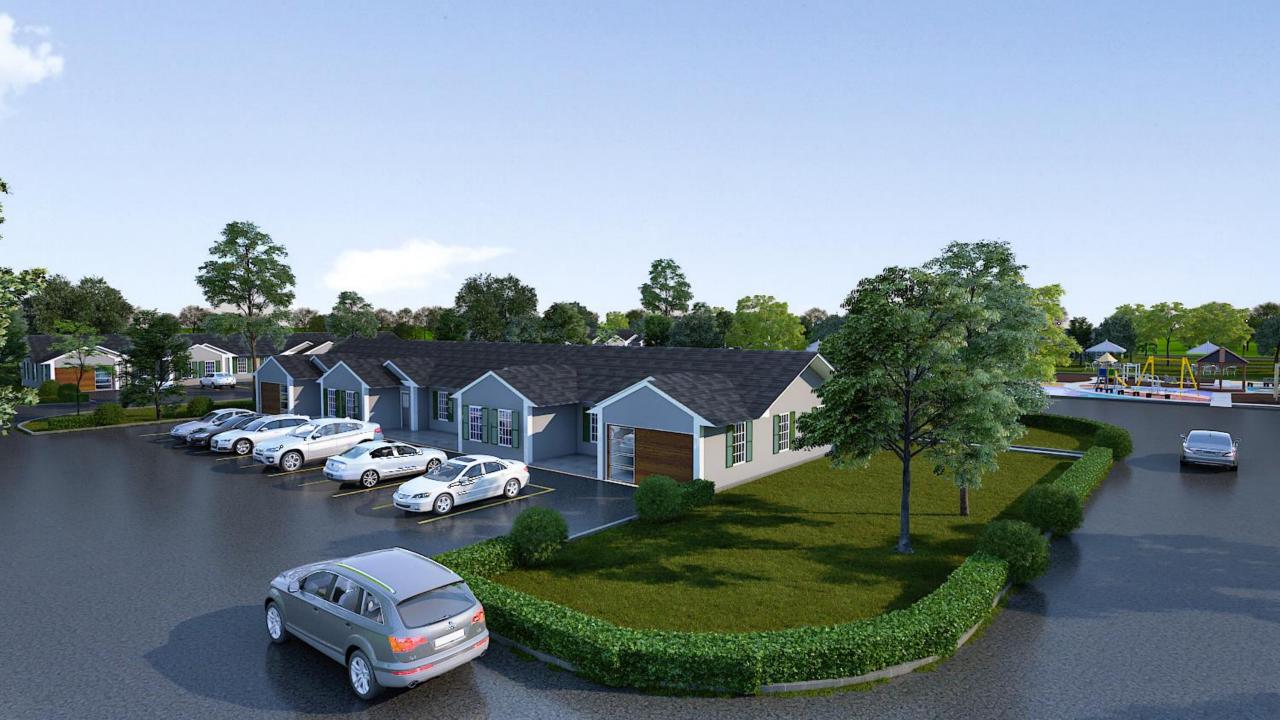

# Exterior Elevation Drawing 4 Unit Building

Front Elevation

## Comfortable, Open Concept Living

#### Amenities Included

- In-floor heating throughout
- 1100+sq ft., 2 Bedroom, 1 bathroom units
- Fridge/freezer, stove, dishwasher, microwave, washer & dryer
- Covered entryway and rear porch with BBQ hookup
- Spacious one level interior featuring accessibility friendly layouts
- Attached garage packages available