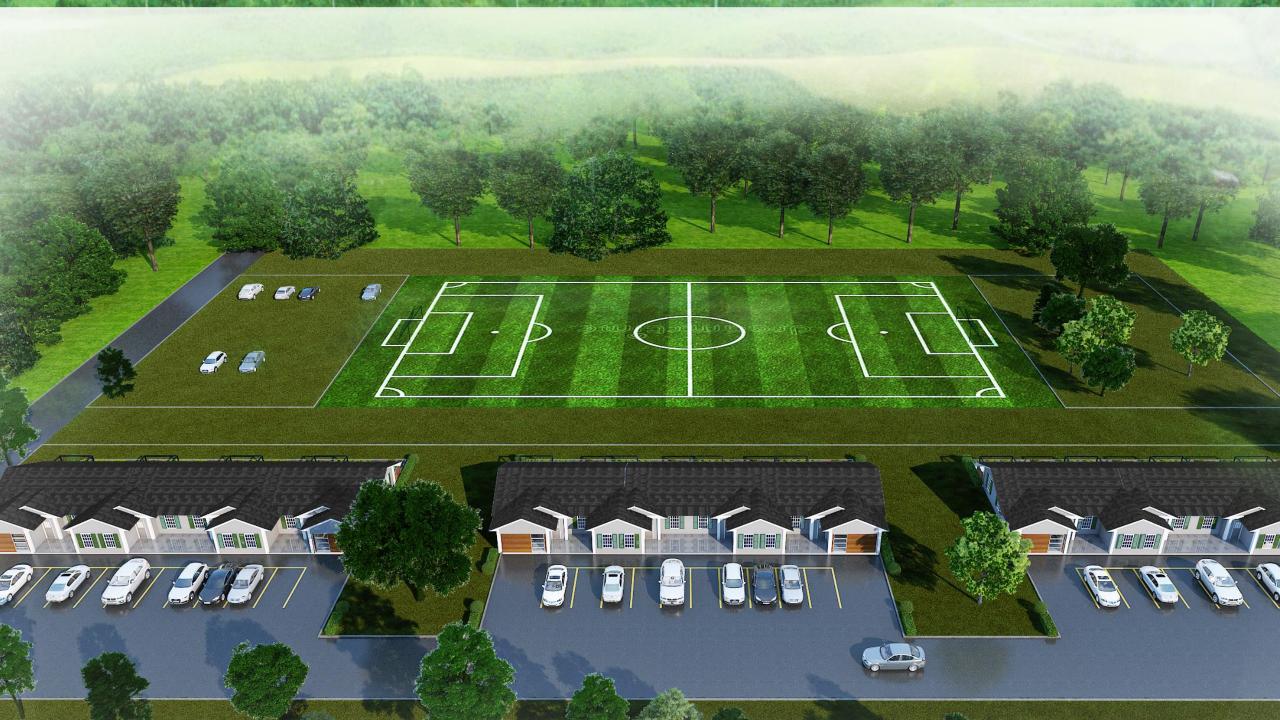

#### Amenities Included

- In-floor heating throughout
- 1100+sq ft., 2 Bedroom, 1 bathroom units
- Fridge/freezer, stove, dishwasher, microwave, washer & dryer
- Covered entryway and rear porch with BBQ hookup
- Spacious one level interior featuring accessibility friendly layouts
- Attached garage packages available