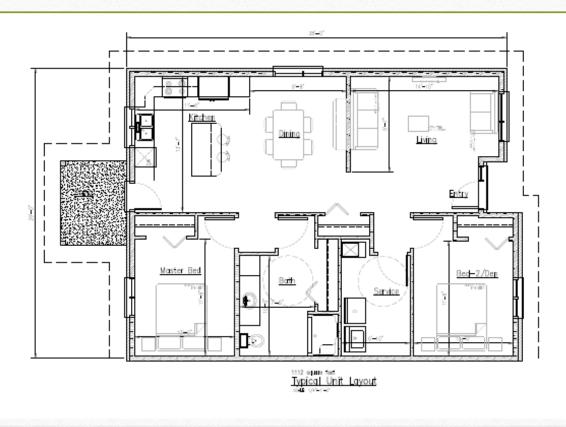

## Comfortable, Open Concept Living

#### Amenities Included

- In-floor heating throughout
- 1100+sq ft., 2 Bedroom, 1 bathroom units
- Fridge/freezer, stove, dishwasher, microwave, washer & dryer
- Covered entryway and rear porch with BBQ hookup
- Spacious one level interior featuring accessibility friendly layouts
- Attached garage packages available