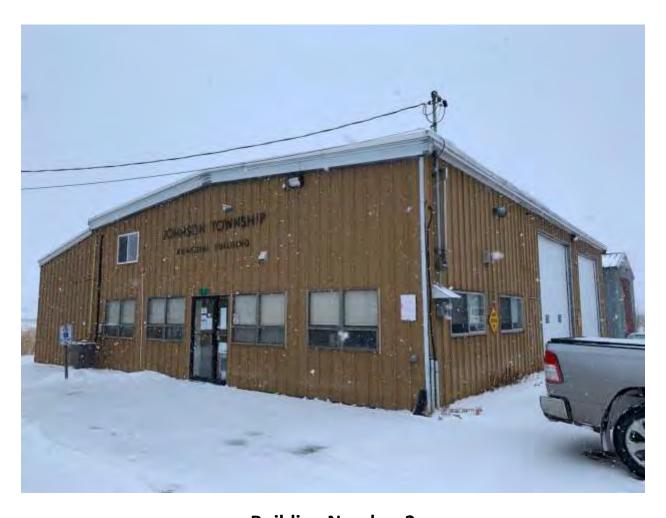

Defect 1-137

Defect 1-139

Defect 1-138

**Building Number 2** 

Fire Hall

Building Number: 2 Description: Firehall

Defect 2-1

Defect 2-3