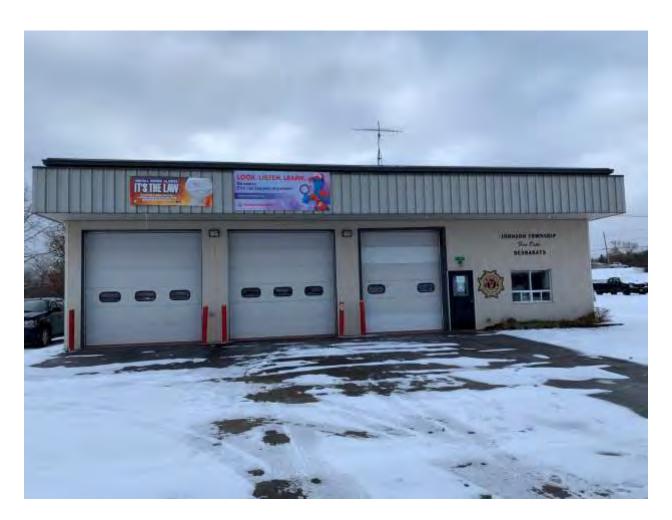

Defect 1-137

Defect 1-139

Defect 1-138

**Building Number 2** 

Fire Hall

Building Number: 2 Description: Firehall

Defect 2-1

Defect 2-3