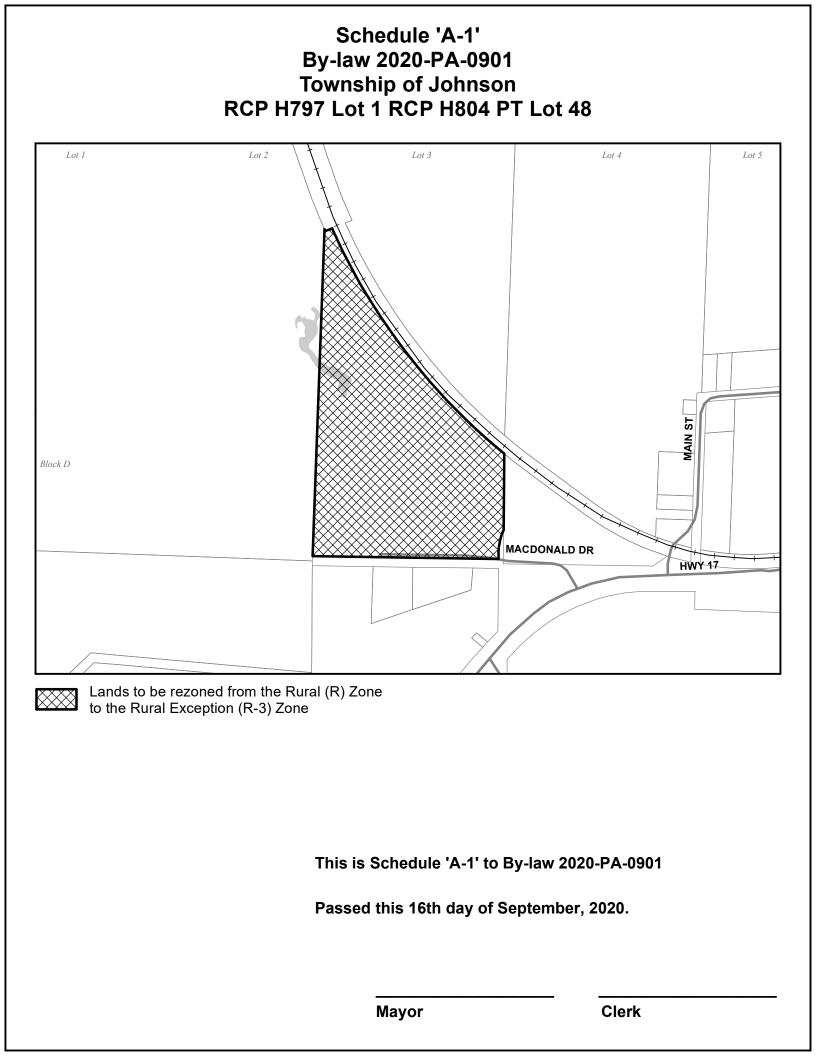

## THE CORPORATION OF THE TOWNSHIP OF JOHNSON (Martin Workshop – August 27, 2020) BY-LAW NO. 2020-PA-0901

Being a By-law to amend By-law No. 91-219, as amended, the Zoning By-law for the Township of Johnson with respect to lands located in RCP, H797, Lot 1 and RCP H804, Part Lot 48, in the Township of Johnson.

- 1. Zoning By-law 91-219 as amended, is hereby further amended by rezoning lands legally described as RCP, H797, Lot 1 and RCP H804, Part Lot 48 from the Rural (R) Zone to the Rural Exception (R-3) Zone as illustrated on Schedule A-1 attached hereto and forming part of this By-law.
- 2. And further, Zoning By-law 91-219 as amended, is further amended by adding the following new sub-section after sub-section 5.15.4 (b):
  - (c) Notwithstanding Section 3.98 (b) of Zoning By-law 91-219 as amended, on lands described legally as RCP, H797, Lot 1 and RCP H804, Part Lot 48 and located in the R-3 Zone, the maximum floor area of a home industry shall be 180 m<sup>2</sup> and furthermore the only permitted use for the home industry shall be for the manufacture and repair of horse drawn vehicles and implements.
- 3. In all other respects the provisions of By-law 91-219 shall apply.

This By-law shall come into effect upon the date of passage hereof, subject to the provisions of Section 34 (30) and (31) of the Planning Act (Ontario).

READ A FIRST, SECOND AND THIRD TIME AND FINALLY PASSED THIS 16<sup>th</sup> DAY OF SEPTEMBER 2020.